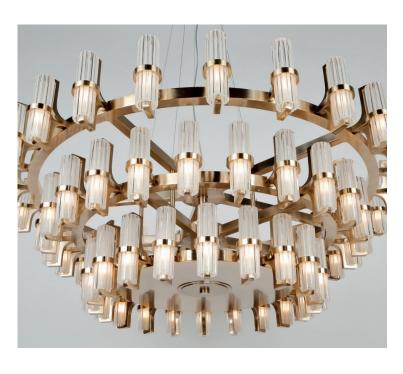

# **SOAVE** COLLECTION Chandelier

#### 3212-GG-TC

71 LIGHTS TYPE G9 LED MAX 42W

Round structure; 3 layers. 50 centimetres of steel wire included.