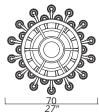

# 3213-GG-TC

28 LIGHTS TYPE G9 LED MAX 42W

Round structure; 2 layers. 50 centimetres of steel wire included.