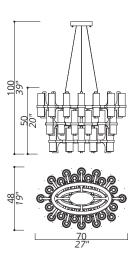

# **SOAVE** COLLECTION Chandelier

#### 3211-GG-TC

36 LIGHTS TYPE G9 LED MAX 42W

Oval structure; 3 layers. 50 centimetres of steel wire included.

#### SHADE DIMENSIONS

cm. Ø 5 x H.18