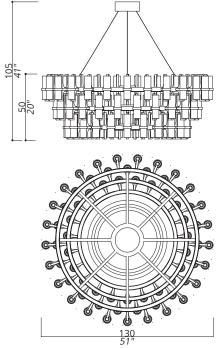

#### 3212-GG-TC

71 LIGHTS TYPE G9 LED MAX 42W

Round structure; 3 layers. 50 centimetres of steel wire included.