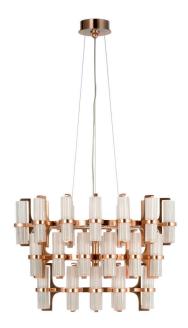

# **SOAVE** COLLECTION Chandelier

#### 3211-GG-TC

36 LIGHTS TYPE G9 LED MAX 42W

Oval structure; 3 layers. 50 centimetres of steel wire included.