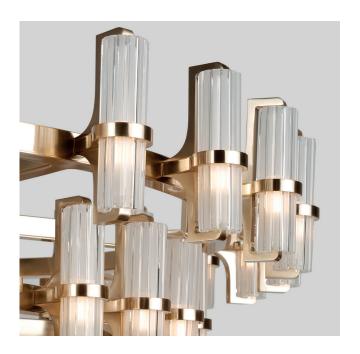

d finish) and F\_17 (brushed light gold finish).

#### SHADE DIMENSIONS

cm. Ø 5 x H.18

#### SHADE

Transparent & Satin Crystal shades





## NOTES

Dimensions are expressed in centimetres, if not otherwise specified. The total height of any chandelier includes body of chandelier plus ceiling box fixture; 50cm of chain/steel wire will be supplied free of charge. All products may be customized subject to prior consulting with our technical department; please send your request to <code>info@officina-luce.it</code>. Officina Luce (Registered brand of ISSARCH srl) reserves the right to change or delete, at any time and without prior warning, the technical specification of any model or the model itself, depending on technical and commercial requirements.



# **SOAVE** COLLECTION Chandelier



# 3213-GG-TC

28 LIGHTS TYPE G9 LED MAX 42W

Round structure; 2 layers. 50 centimetres of steel wire included.

# **FINISH**

Structure and connection box in F\_16 (polished light gold finish) and F\_17 (brushed light gold finish).

# SHADE DIMENSIONS

cm. Ø 5 x H.18

#### SHADE

Transparent & Satin Crystal shades





## NOTES

Dimensions are expressed in centimetres, if not otherwise specified. The total height of any chandelier includes body of chandelier plus ceiling box fixture; 50cm of chain/steel wire will be supplied free of charge. All products may be customized subject to prior consulting with our technical department; please send your request to <code>info@officina-luce.it</code>. Officina Luce (Registered brand of ISSARCH srl) reserves the right to change or delete, at any ti