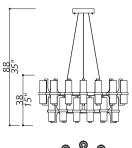

# 3213-GG-TC

28 LIGHTS TYPE G9 LED MAX 42W

Round structure; 2 layers. 50 centimetres of steel wire included.