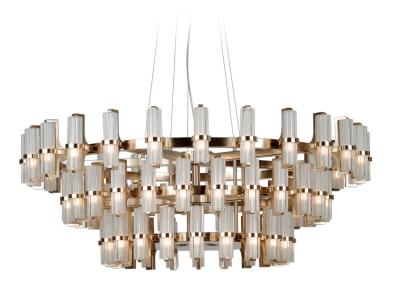

# **SOAVE** COLLECTION Chandelier

#### 3212-GG-TC

71 LIGHTS TYPE G9 LED MAX 42W

Round structure; 3 layers. 50 centimetres of steel wire included.